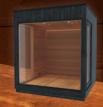

#### Kirami FinVision® -lounge Nordic misty

The Kirami FinVision® -lounge for our Nordic misty sauna is a complete, separate module with finished walls. The sauna and lounge modules fit together seamlessly. It is also possible to set up the lounge as a completely separate building.