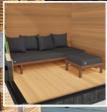

#### Kirami FinVision® -lounge Nordic misty

The Kirami FinVision® -lounge for our Nordic misty sauna is a complete, separate module with finished walls. The sauna and lounge modules fit together seamlessly. It is also possible to set up the lounge as a completely separate building.

Kirami FinVision® -sofa set Nordic misty Available for lounge

Kirami FinVision® -rugs Nordic misty Available for lounge

Kirami FinVision®-changing room clothes hanger Nordic misty Available for changing room