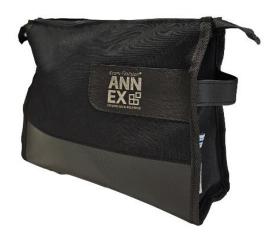

## Kirami Kirami FinVision® Experience -toiletbag M

| WEIGHT:         | 0.12 kg |
|-----------------|---------|
| PRODUCT LENGTH: | 22 cm   |
| PRODUCT WIDTH:  | 28 cm   |
| PRODUCT HEIGHT: | 11 cm   |

Kirami FinVision® toiletbag M bag will always keep your sauna accessories organized and accessible. These unique bags are handcrafted in Finland from surplus materials from our sauna and spa production.

The color of the sauna bag is black.

Product code: 4793 Harvia code: KIR-4793