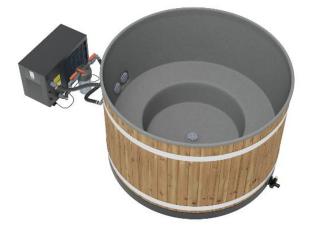

The Original product range's Breezy truly is an easy-care product with inside plastic. This enduring model is suitable for all purposes, making it a good choice for any situation. Its size makes Breezy M suitable for the average family, or why not a get-together with a small group of friends! As additional equipment LED-lightning is an option that highlights the plastic's colour. Factory fitted LED-lighting creates a fabulous atmosphere in the evening twilight.

The heat-treated pine used in the outer shell is a Finnish alternative for dark-coloured imported wood. ThermoWood is a high-quality, long-lasting material with a warm brown colour that maintains its shape well. Light gray is velvety smooth and delicate dotted inside colour. The soft, vibrant grey of the interior is always timeless and elegant, and it blends in beautifully with the environment.

The barrel diameter is 170 cm and water volume 1540 litres. It is suitable for 4-6 people. The dry weight of the hot tub is 138 kg. The gross heat output of the Dual stove is 5 kW and the net heat output transferred to the water is 5 kW.