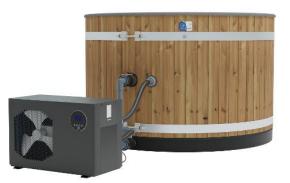

The air-source heat pump is a complete system that includes cooling and heating functions, a circulating water pump, a filter, ozone purification, and a control panel. The device has a heat transfer capacity of approximately 4–5 kW, and the filter operates whenever the device is on. The estimated cooling or heating time is about 8 °C per hour in S-sized tubs, while in larger M-sized tubs, it is 4–5 °C per hour.

The barrel diameter is 170 cm and water volume 1540 litres. It is suitable for 4-6 people. The dry weight of the hot tub is 138 kg. The gross heat output of the Dual stove is 5 kW and the net heat output transferred to the water is 5 kW.