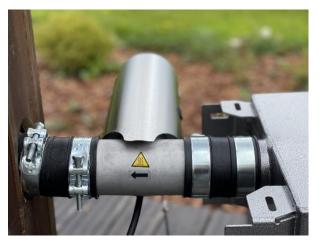

## Kirami Additional heater for hot tubs Harvia 3000 W / 230 V

WEIGHT:

5.1 kg

The Harvia additional heater is a high quality water heating unit for hot tubs, designed and manufactured in Finland, for outdoor use. The additional heater is meant for maintaining the temperature of the pool water. It can be used together with Kirami hot tub heater.

## The product contains:

- Additional heater for Kirami/Harvia hot tubs 3000 W / 230 V SST
- PVC pipe D75mm 230mm
- 2 x Connecting hose id 75 / 95 mm
- 4 x Hose clamp 80-85 W1

The additional heater is a safe and simple solution for heating the hot tub. The heater is easy to install next to the regular stove and it is connected to the power supply with a plug. The desired temperature is set using a control knob.Carefully selected materials and components guarantee high quality and durability of the heater. The heater body is made entirely of strong stainless steel and the resistors are made of titanium. The additional heater is easy to maintain and spare parts are available if required.