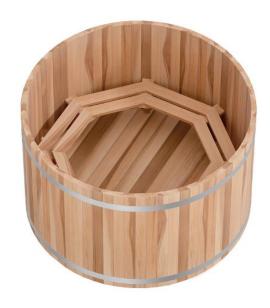

Cool down in a genuine wooden tub, Wood Dippy. The Woody hot tub is also available without a heater and its installation holes. This allows it to serve as a heavenly refreshing dipping tub on a hot summer's day or after a vigorous session in the sauna. Cold water can also mimic the feel of winter swimming, delivering the same health benefits year round. After all, using cold water to recover is a widely recognised method amongst athletes.

## No heater.

The outer shell is made out of North American wood with excellent rot resistance. In time, the wood becomes a beautiful silvery grey.

The barrel diameter is 170 cm and water volume 1860 litres. It is suitable for 4-6 people. The dry weight of the hot tub is 120 kg.