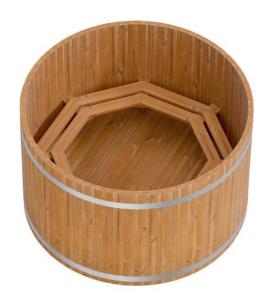

## **Kirami Original Wood M Dippy**

Cool down in a genuine wooden tub, Wood Dippy. The Wood hot tub is also available without a heater and its installation holes. This allows it to serve as a heavenly refreshing dipping tub on a hot summer's day or after a vigorous session in the sauna. Cold water can also mimic the feel of winter swimming, delivering the same health benefits year round. After all, using cold water to recover is a widely recognised method amongst athletes.

## No heater.

The heat-treated pine used in the outer shell is a Finnish alternative for dark-coloured imported wood. ThermoWood is a high-quality, long-lasting material with a warm brown colour that maintains its shape well.

The barrel diameter is 170 cm and water volume 1860 litres. It is suitable for 4-6 people. The dry weight of the hot tub is 140 kg.

Product code: 3558 Harvia code: KIR-3558