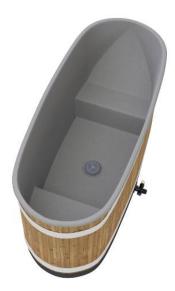

## **Kirami Original Tiny Dippy**

-no heater- Thermowood, Light Gray

| CAPACITY (PERSONS): | 1-2         |
|---------------------|-------------|
| FILLAGE VOLUME:     | 500         |
| WATER CAPACITY:     | 615 I       |
| OUTER DIAMETER:     | 170 cm      |
| HEIGHT (TUB):       | 98 cm       |
| DEPTH:              | 83 cm       |
| WEIGHT:             | 53.5 kg     |
| PRODUCT LENGTH:     | 81,5 cm     |
| PRODUCT HEIGHT:     | 98 cm       |
| HEATER :            | -no heater- |
| OUTER COLOR :       | Thermowood  |
| INNER COLOR :       | Light Gray  |

## No heater.

The heat-treated pine used in the outer shell is a Finnish alternative for dark-coloured imported wood. ThermoWood is a high-quality, long-lasting material with a warm brown colour that maintains its shape well. Light gray is velvety smooth and delicate dotted inside colour. The soft, vibrant grey of the interior is always timeless and elegant, and it blends in beautifully with the environment. The barrel diameter is 170 cm and water volume 615 litres. It is suitable for 1-2 people. The dry weight of the hot tub is 53.5 kg.