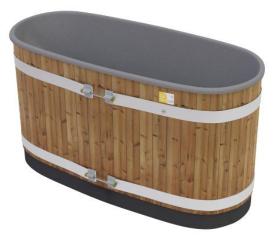

## **Kirami Original Tiny Dippy**

-no heater- Thermowood, Light Gray

| CAPACITY (PERSONS): | 1-2         |
|---------------------|-------------|
| FILLAGE VOLUME:     | 500         |
| WATER CAPACITY:     | 615 I       |
| OUTER DIAMETER:     | 170 cm      |
| HEIGHT (TUB):       | 98 cm       |
| DEPTH:              | 83 cm       |
| WEIGHT:             | 53.5 kg     |
| PRODUCT LENGTH:     | 81,5 cm     |
| PRODUCT HEIGHT:     | 98 cm       |
| HEATER :            | -no heater- |
| OUTER COLOR :       | Thermowood  |
| INNER COLOR :       | Light Gray  |

## No heater.

The heat-treated pine used in the outer shell is a Finnish alternative for dark-coloured imported wood. ThermoWood is a high-quality, long-lasting material with a warm brown colour that maintains its shape well. Light gray is velvety smooth and delicate dotted inside colour. The soft, vibrant grey of the interior is always timeless and elegant, and it blends in beautifully with the environment. The barrel diameter is 170 cm and water volume 615 litres. It is suitable for 1-2 people. The dry weight of the hot tub is 53.5 kg.