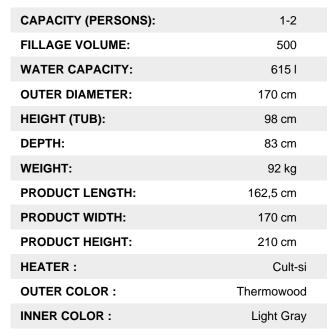

The barrel diameter is 170 cm and water volume 615 litres. It is suitable for 1-2 people. The dry weight of the hot tub is 92 kg. The gross heat output of the CULT-si stove is 36 kW and the net heat output transferred to the water is 22 kW.