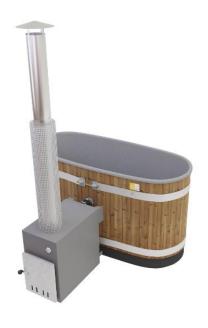

## **Kirami Original Tiny**

## **Cult-si Thermowood, Light Gray**

Original Tiny's oval shape has been streamlined and the tub's bathing ergonomics have been improved. Caring for this graceful little hot tub is effortless, and it features an inner liner and two shaped seats, making it ideal for one or two people. Light in weight and compact in size, the tub is easy to install in a small garden or on a patio, and thanks to its small volume, it heats up quickly, allowing you to enjoy a spot of luxury even on a busy weekday evening. Safe, factory-installed LED lighting is available as an accessory for the tub, which brings out the its own color and creates a magical atmosphere for spa sessions later in the season when the nights begin to draw in.

The new hot tub model was introduced in early March 2022.

The hot tub is heated with an external grey Cult-si heater, suitable for heating small tubs. It is made out of high-quality marine-grade aluminium.

The heat-treated pine used in the outer shell is a Finnish alternative for dark-coloured imported wood. ThermoWood is a high-quality, long-lasting material with a warm brown colour that maintains its shape well. Light gray is velvety smooth and delicate dotted inside colour. The soft, vibrant grey of the interior is always timeless and elegant, and it blends in beautifully with the environment.

The barrel diameter is 170 cm and water volume 615 litres. It is suitable for 1-2 people. The dry weight of the hot tub is 92 kg. The gross heat output of the CULT-si stove is 36 kW and the net heat output transferred to the water is 22 kW.