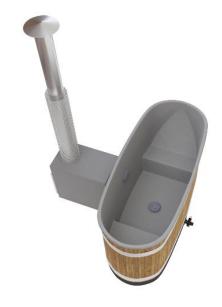

## **Kirami Original Tiny**

## **Cult-si Thermowood, Light Gray**

Original Tiny's oval shape has been streamlined and the tub's bathing ergonomics have been improved. Caring for this graceful little hot tub is effortless, and it features an inner liner and two shaped seats, making it ideal for one or two people. Light in weight and compact in size, the tub is easy to install in a small garden or on a patio, and thanks to its small volume, it heats up quickly, allowing you to enjoy a spot of luxury even on a busy weekday evening. Safe, factory-installed LED lighting is available as an accessory for the tub, which brings out the its own color and creates a magical atmosphere for spa sessions later in the season when the nights begin to draw in.

The new hot tub model was introduced in early March 2022.

The hot tub is heated with an external grey Cult-si heater, suitable for heating small tubs. It is made out of high-quality marine-grade aluminium.

The heat-treated pine used in the outer shell is a Finnish alternative for dark-coloured imported wood. ThermoWood is a high-quality, long-lasting material with a warm brown colour that maintains its shape well. Light gray is velvety smooth and delicate dotted inside colour. The soft, vibrant grey of the interior is always timeless and elegant, and it blends in beautifully with the environment.

The barrel diameter is 170 cm and water volume 615 litres. It is suitable for 1-2 people. The dry weight of the hot tub is 92 kg. The gross heat output of the CULT-si stove is 36 kW and the net heat output transferred to the water is 22 kW.