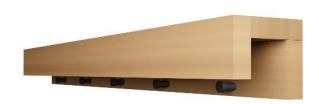

## , Thermotreated Aspen

WEIGHT: 4.8 kg

INNER COLOR: Thermotreated Aspen

A clothes hanger tailored for the Kirami FinVision® -changing room is available as an accessory; it is installed on the back wall of the changing room.

The clothes hanger is made of heat-treated hardwood and has five hooks for hanging towels, bathrobes or clothes neatly. Tub hats can be placed nicely in order on the shelf on top of the clothes hanger, or it can be used to store other small items while sauna bathing. If the clothes hanger is ordered at the same time as the changing room, it is installed in the factory.