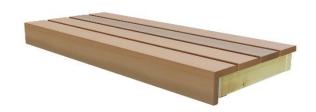

## , Thermotreated Aspen

WEIGHT: 10 kg

**INNER COLOR:** Thermotreated Aspen

A bench tailored for the Kirami FinVision® -changing room is available as an accessory; the bench is installed on the back wall of the changing room.

## The changing room bench brings extra comfort to the dressing room

The bench is made out of heat-treated hardwood (\*aspen) in a similar style and shape as the sauna benches. The bench is delivered finished, and it is attached to the changing room wall.