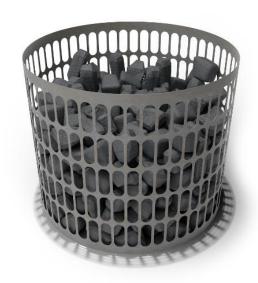

## Kirami Iron Monster stand

| OUTER DIAMETER: | 76,2 cm |
|-----------------|---------|
| WEIGHT:         | 15 kg   |
| PRODUCT HEIGHT: | 62,5 cm |

The stainless steel stand of the Iron Monster Grill is compatible with the Roasty Boss pot. Made of stainless steel, the grill stand for the Iron Monster grill is as stable as it is elegant. The grill stand is always unique and is created as a by-product during the manufacture of other Kirami products. Therefore, the look of the stand may vary. You can either fill the grate-like base with stones that match the surroundings or simply leave it as a grate - whatever looks best in your garden!