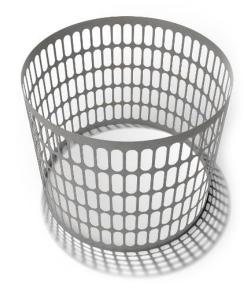

## Kirami Iron Monster stand

| OUTER DIAMETER: | 76,2 cm |
|-----------------|---------|
| WEIGHT:         | 15 kg   |
| PRODUCT HEIGHT: | 62,5 cm |

The stainless steel stand of the Iron Monster Grill is compatible with the Roasty Boss pot. Made of stainless steel, the grill stand for the Iron Monster grill is as stable as it is elegant. The grill stand is always unique and is created as a by-product during the manufacture of other Kirami products. Therefore, the look of the stand may vary. You can either fill the grate-like base with stones that match the surroundings or simply leave it as a grate - whatever looks best in your garden!