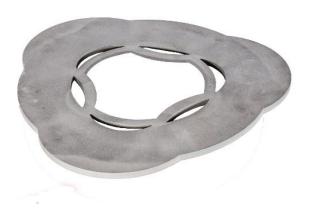

## Kirami Iron Monster frying plate

| WEIGHT:         | 75.5 kg |
|-----------------|---------|
| PRODUCT LENGTH: | 86 cm   |
| PRODUCT WIDTH:  | 86 cm   |

The robust frying pan with detachable center grille is compatible with the following grills: the Iron Monster grill and the Roasty Boss grill, as well as the Roasty Boss pot. The Iron Monster frying plate is an extremely versatile cooking implement that works like an old-style stove and pan. Made of sturdy rolled steel, the frying plate is designed to be placed on top of a fireplace. The best solution is to combine it with a Roasty Boss pot. The grill in the middle of the Iron Monster can be detached easily, which allows you to poke the fire conveniently through the hole. In addition to cooking, the Iron Monster can be used as a fireplace to create the perfect mood. Diameter 86 cm, weight 76 kg.