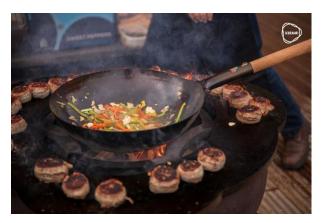

## Kirami Iron Monster frying plate

| WEIGHT:         | 75.5 kg |
|-----------------|---------|
| PRODUCT LENGTH: | 86 cm   |
| PRODUCT WIDTH:  | 86 cm   |

The robust frying pan with detachable center grille is compatible with the following grills: the Iron Monster grill and the Roasty Boss grill, as well as the Roasty Boss pot. The Iron Monster frying plate is an extremely versatile cooking implement that works like an old-style stove and pan. Made of sturdy rolled steel, the frying plate is designed to be placed on top of a fireplace. The best solution is to combine it with a Roasty Boss pot. The grill in the middle of the Iron Monster can be detached easily, which allows you to poke the fire conveniently through the hole. In addition to cooking, the Iron Monster can be used as a fireplace to create the perfect mood. Diameter 86 cm, weight 76 kg.