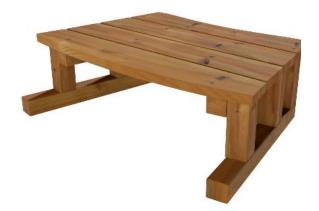

## Kirami Wooden Chill Steps

Kirami's wooden, 23-cm high Chill steps conform to the contours of your hot tub, making them the ideal accessory for complementing and adding the finishing touch to your hot tub. Adding a set of steps also makes getting in and out of your hot tub safer. These light yet durable steps are delivered preassembled, making them easy to install.

The heat-treated pine used in the outer shell is a Finnish alternative for dark-coloured imported wood. ThermoWood is a high-quality, long-lasting material with a warm brown colour that maintains its shape well.