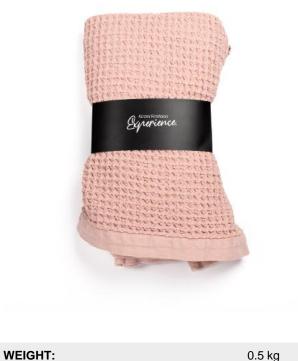

Are you dreaming of a high-quality towel to gently dry yourself with? Kirami FinVision® Experience towels are virtually made to be used by sauna and hot tub bathers. The soft towel feels wonderful to wrap yourself in after bathing or a sauna session. The waffle weave of the towel is made of 100% cotton. The material feels thick, yet it folds lightly. You cannot help but embrace the feeling of luxury when surrounded by a material that takes care of your body and dries you gently – Kirami Warmer Feelings.

The Kirami FinVision® Experience towel is an attractive waffle towel made of cotton. The dimensions of the towel are approximately 70 x 130 cm, and due to its waffle-like weave, it may stretch slightly when washed. However, there will still be plenty of pleasant sensations for you. ? Made of cotton, the towels are breathable and do not itch or irritate the skin. Thanks to its robust quality, the towel can withstand plenty of use and washes.

The Kirami FinVision® Experience towel has a charming rose colour. The sleeve holds one soft and high-quality towel. Enjoy cooling off wrapped in a Kirami FinVision® Experience waffle towel!

Product code: 3347 Harvia code: KIR-3347