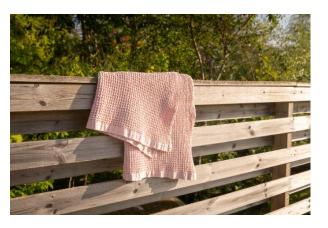

Are you dreaming of a high-quality towel to gently dry yourself with? Kirami FinVision® Experience towels are virtually made to be used by sauna and hot tub bathers. The soft towel feels wonderful to wrap yourself in after bathing or a sauna session. The waffle weave of the towel is made of 100% cotton. The material feels thick, yet it folds lightly. You cannot help but embrace the feeling of luxury when surrounded by a material that takes care of your body and dries you gently – Kirami Warmer Feelings.

The Kirami FinVision® Experience towel is an attractive waffle towel made of cotton. The dimensions of the towel are approximately 70 x 130 cm, and due to its waffle-like weave, it may stretch slightly when washed. However, there will still be plenty of pleasant sensations for you. ? Made of cotton, the towels are breathable and do not itch or irritate the skin. Thanks to its robust quality, the towel can withstand plenty of use and washes.

The Kirami FinVision® Experience towel has a charming rose colour. The sleeve holds one soft and high-quality towel. Enjoy cooling off wrapped in a Kirami FinVision® Experience waffle towel!

Product code: 3347 Harvia code: KIR-3347