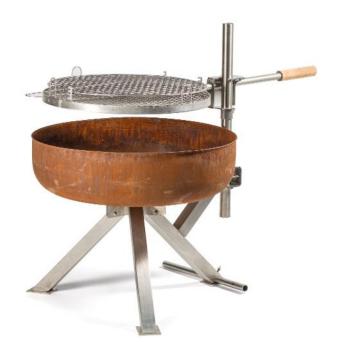

## Kirami Roasty Boss barbecue

| WEIGHT:         | 35 kg  |
|-----------------|--------|
| PRODUCT LENGTH: | 100 cm |
| PRODUCT WIDTH:  | 80 cm  |
| PRODUCT HEIGHT: | 100 cm |

The Roasty Boss range of Kirami's Outstanding product family includes a basic pot made of COR-TEN® steel as well as better-equipped grills. Roasty Boss products are made of cold-rolled, weatherproof COR-TEN® steel, the surface of which develops a rust-like patina over time, serving as a durable protective layer for the metal underneath. Before the protective layer is formed, some rust will come off the steel surface with rainwater.

Roasty Boss is a heavy-duty creation, guaranteed to meet the needs of even the most demanding of cooks. Standing on steady legs, the grill comes equipped with a wire rack that can be adjusted in multiple directions as well as a top rack for broiling, flame grilling, etc. The wire rack has a diameter of approximately 70 cm. For once, you can cook steaks for everyone at the same time, and boil the potatoes right there as well! This grill allows you to prepare food for even the hungriest of crowds, and its user-friendly design makes cooking as pleasant as can be.