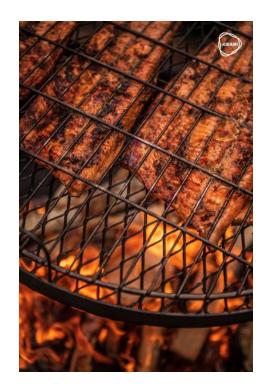

Roasty Boss is a heavy-duty creation, guaranteed to meet the needs of even the most demanding of cooks. Standing on steady legs, the grill comes equipped with a wire rack that can be adjusted in multiple directions as well as a top rack for broiling, flame grilling, etc. The wire rack has a diameter of approximately 70 cm. For once, you can cook steaks for everyone at the same time, and boil the potatoes right there as well! This grill allows you to prepare food for even the hungriest of crowds, and its user-friendly design makes cooking as pleasant as can be.