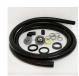

The system nedds to be connected to the hot tub with optional wall through/ hose kit, that is sold separately. The system has hose connectros for 38mm inside diameter hoses. The device must allways be connected to a RCD protected power socket.

## Also get accessories

Replacement cartridge Tubtainer 2 / CF23Connector / hose kit for plastic hot tubs