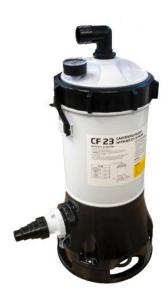

## **Kirami Cartridge filter CF23**

| WEIGHT:         | 8.8 kg |
|-----------------|--------|
| PRODUCT LENGTH: | 31 cm  |
| PRODUCT WIDTH:  | 31 cm  |
| PRODUCT HEIGHT: | 66 cm  |

Cartridge filter for filtering pool water. It is important to take care of water hygiene in pools. And the physical part can be taken care with a cartidge filter. This filter is based on using a fiber based cartidge for filtering the pool water. It works by the pump moving the water through the cartidge walls from outside to inside. It can be used in small swimming pools and hot tubs. On top of physical filtering it is important to use chemicals in the water to keep bakteria and viruses under control.

CF23 is an external cartridge filter system suited for Kirami hot tubs and filters bathing water efficiently. It is built as one piece where the integrated pump is below and the cartidge tank are turn connector are on the top. The suction side has a coarse prefilter for bigger carbage that protects the pump. The filtration are is 2,3m2 and the cartridge can be washed and rinsed by running water. The cartidge can also be reapcled with a new one when in needed.