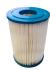

CF23 is an external cartridge filter system suited for Kirami hot tubs and filters bathing water efficiently. It is built as one piece where the integrated pump is below and the cartidge tank are turn connector are on the top. The suction side has a coarse prefilter for bigger carbage that protects the pump. The filtration are is 2,3m2 and the cartridge can be washed and rinsed by running water. The cartidge can also be reapcled with a new one when in needed.

## Also get accessories

Replacement cartridge Tubtainer 2 / CF23Connector / hose kit for plastic hot tubs