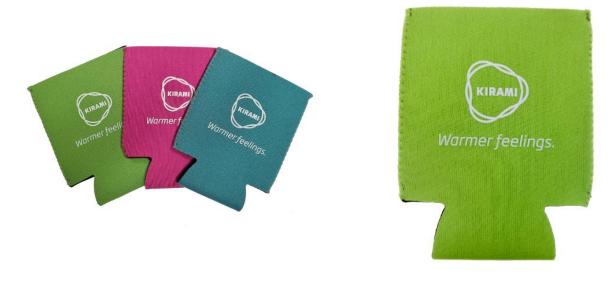

## Kirami Coolers

WEIGHT:

0.015 kg

An ice-cold drink and a hot tub equals a first-class combination. However, holding a cold drink makes your hand cold, preventing complete relaxation. To solve this problem, we developed the Kirami Cooler to make your bathing moment as relaxing as can be. The stylish Kirami Coolers make even the coldest of cans feel nice in your hand. Compatible with normal, European cans with a diameter of approx. 66 mm (0.33 I & 0.5 I). Made of neoprene.

Lime green Kirami Cooler.

Product code: 3054 Harvia code: KIR-3054