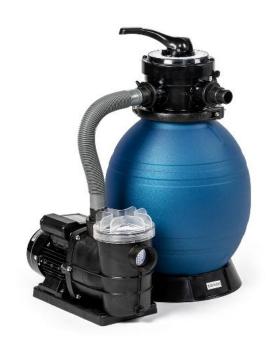

## Kirami Mass filters

| WEIGHT:         | 9.7 kg |
|-----------------|--------|
| PRODUCT LENGTH: | 40 cm  |
| PRODUCT WIDTH:  | 46 cm  |
| PRODUCT HEIGHT: | 62 cm  |

Massfilter for filtering water in a tubor pool. Important part of bathing is taking care of the water hygiene. The physical prt of that can be taken care with mass filter. This high quality filter is suitable for small pools and hot tubs and filters away dust, leaves, other dirt and impurities that come from bathing.

MF250 is a small and handy mass filter that is well suited for Kirami hot tubs and purifies bath water efficiently. In mass filters the water first passes through the pre-filter which removes the larger debris, after this the water is pushed through the filtering mass where the smaller debris are filtered out. You can use traditional filtering sand or Kirami filter fibers as filtering medium. The medium can be washed and rinsed with the Backwash and rinse actions of the filter. The medium must be replaced when necessary.

The kit includes base, 250W pump, 4-way control valve, hose between pump and valve, filtering tank and 500g of Kirami filter fiber.

You will need a connection / hose kit to connect the filter onto your hot tub, these are sold separately and can be different according to the hot tub model. The system includes hose connectors that can be used with hose with either 32 or 38mm inside diameters. The device shall allways be connected only into a RCD protected power supply.