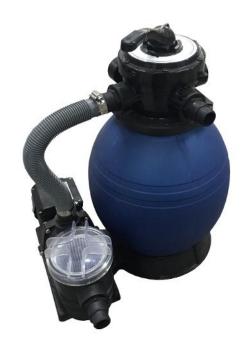

## Kirami Mass filters

| WEIGHT:         | 9.7 kg |
|-----------------|--------|
| PRODUCT LENGTH: | 40 cm  |
| PRODUCT WIDTH:  | 46 cm  |
| PRODUCT HEIGHT: | 62 cm  |

Massfilter for filtering water in a tubor pool. Important part of bathing is taking care of the water hygiene. The physical prt of that can be taken care with mass filter. This high quality filter is suitable for small pools and hot tubs and filters away dust, leaves, other dirt and impurities that come from bathing.

MF250 is a small and handy mass filter that is well suited for Kirami hot tubs and purifies bath water efficiently. In mass filters the water first passes through the pre-filter which removes the larger debris, after this the water is pushed through the filtering mass where the smaller debris are filtered out. You can use traditional filtering sand or Kirami filter fibers as filtering medium. The medium can be washed and rinsed with the Backwash and rinse actions of the filter. The medium must be replaced when necessary.

The kit includes base, 250W pump, 4-way control valve, hose between pump and valve, filtering tank and 500g of Kirami filter fiber.

You will need a connection / hose kit to connect the filter onto your hot tub, these are sold separately and can be different according to the hot tub model. The system includes hose connectors that can be used with hose with either 32 or 38mm inside diameters. The device shall allways be connected only into a RCD protected power supply.