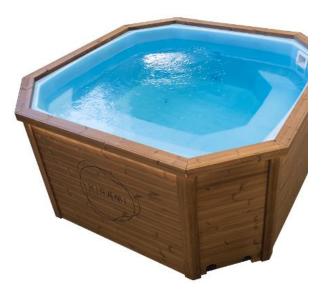

## -no heater- Thermowood, Blue

No heater.

The heat-treated pine used in the outer shell is a Finnish alternative for dark-coloured imported wood. ThermoWood is a high-quality, long-lasting material with a warm brown colour that maintains its shape well. The calming sky-blue colour of the interior is an effective stress relief.

The barrel diameter is 284 cm and water volume 3600 litres. It is suitable for 8-12 people. The dry weight of the hot tub is 255 kg.

### **Technical information**

| CAPACITY (PERSONS) | 8-12   |
|--------------------|--------|
| WATER CAPACITY     | 3600 I |
| OUTER DIAMETER     | 284 cm |
| HEIGHT (TUB)       | 121 cm |
| WEIGHT             | 255 kg |
| PRODUCT LENGTH     | 248 cm |
| PRODUCT WIDTH      | 248 cm |
| PRODUCT HEIGHT     | 121 cm |
| PRODUCT CODE       | 2642   |