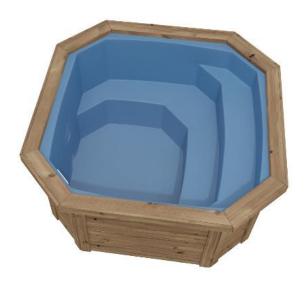

## -no heater- Thermowood, Blue

Grandy-minipool is a hot tub that can accommodate bigger number on bathers at the same time. It also works as swimming pool for kids. Grandy is significantly bigger than traditional hot tub a bit deeper and square shape with built in bench on one side.

The barrel diameter is 284 cm and water volume 3600 litres. It is suitable for 8-12 people. The dry weight of the hot tub is 255 kg.

### **Technical information**

| CAPACITY (PERSONS) | 8-12   |
|--------------------|--------|
| WATER CAPACITY     | 3600 I |
| OUTER DIAMETER     | 284 cm |
| HEIGHT (TUB)       | 121 cm |
| WEIGHT             | 255 kg |
| PRODUCT LENGTH     | 248 cm |
| PRODUCT WIDTH      | 248 cm |
| PRODUCT HEIGHT     | 121 cm |
| PRODUCT CODE       | 2642   |