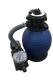

The hot tub is heated with an efficient black Cube heater with a timeless design and colour; it heats even large tubs quickly. It is made out of high-quality marine-grade aluminium.

The outer shell is made out of recycled plastic panels in timeless night black that suit a modern environment. The smooth surface is easy to clean, and the material needs no additional treatment besides cleaning. The soft, vibrant grey of the interior is always timeless and elegant, and it blends in beautifully with the environment.

The barrel diameter is 200 cm and water volume 1930 litres. It is suitable for 6-8 people. The dry weight of the hot tub is 200 kg. The gross heat output of the CUBE stove is 48 kW and the net heat output transferred to the water is 35 kW.