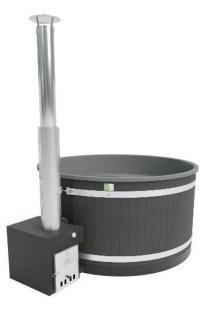

The hot tub is heated with an efficient black Cube heater with a timeless design and colour; it heats even large tubs quickly. It is made out of high-quality marine-grade aluminium.

The outer shell is made out of recycled plastic panels in timeless night black that suit a modern environment. The smooth surface is easy to clean, and the material needs no additional treatment besides cleaning. The soft, vibrant grey of the interior is always timeless and elegant, and it blends in beautifully with the environment.

The barrel diameter is 200 cm and water volume 1930 litres. It is suitable for 6-8 people. The dry weight of the hot tub is 200 kg. The gross heat output of the CUBE stove is 48 kW and the net heat output transferred to the water is 35 kW.