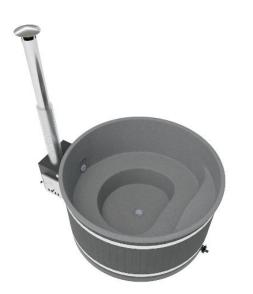

## Kirami Comfort Family L

Cube EcoPlank - NightBlack, Stone Gray

| CAPACITY (PERSONS): | 6-8                   |
|---------------------|-----------------------|
| FILLAGE VOLUME:     | 1290                  |
| WATER CAPACITY:     | 1930 I                |
| OUTER DIAMETER:     | 200 cm                |
| HEIGHT (TUB):       | 110 cm                |
| DEPTH:              | 91 cm                 |
| WEIGHT:             | 200 kg                |
| PRODUCT LENGTH:     | 265 cm                |
| PRODUCT WIDTH:      | 200 cm                |
| PRODUCT HEIGHT:     | 260 cm                |
| HEATER :            | Cube                  |
| OUTER COLOR :       | EcoPlank - NightBlack |
| INNER COLOR :       | Stone Gray            |
|                     |                       |

The Family hot tub has been developed to take the needs of the whole family into account, regardless of age and physical condition. As part of hot tub's design there a bench that can be used to cool off and children can sit on it more easily. You can rest your back and arms on the specially designed edges of the bench. The design of the bench is ideal to climbing into and out of the hot tub. On top of practicality and easy access the safety is better with the bench. The Family hot tub model has been developed by popular request. Family L is large enough even for bigger groups.

The barrel diameter is 200 cm and water volume 1930 litres. It is suitable for 6-8 people. The dry weight of the hot tub is 200 kg. The gross heat output of the CUBE stove is 48 kW and the net heat output transferred to the water is 35 kW.