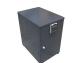

## Kirami Comfort Steady M

Macu EcoPlank - NightBlack, Casual Gray

| - | Þ  |
|---|----|
|   |    |
|   | 11 |

| 64300 |  |  |
|-------|--|--|
|       |  |  |

| CAPACITY (PERSONS): | 4- 6                  |
|---------------------|-----------------------|
| FILLAGE VOLUME:     | 940                   |
| WATER CAPACITY:     | 1420 I                |
| OUTER DIAMETER:     | 170 cm                |
| HEIGHT (TUB):       | 107 cm                |
| DEPTH:              | 90 cm                 |
| WEIGHT:             | 157 kg                |
| PRODUCT LENGTH:     | 236 cm                |
| PRODUCT WIDTH:      | 170 cm                |
| PRODUCT HEIGHT:     | 260 cm                |
| HEATER :            | Macu                  |
| OUTER COLOR :       | EcoPlank - NightBlack |
| INNER COLOR :       | Casual Gray           |
|                     |                       |

A hot tub that offers comfort and modern style for people who appreciate easy-care products. As a part of Steady hot tub's design the built-in bench makes it easy to bench into and out of the tub. You can rest your back on the specially designed edges of the bench and for two people the it can also be an armrest. The smooth and light coloured surface of the plastic allows LED-lightning to be installed as additional equipment. Factory fitted LED-lightning creates a fabulous atmosphere in the evening twilight.

The hot tub is heated with a shapely external grey Macu heater, suitable for heating medium-sized tubs. It is made out of high-quality marine-grade aluminium.

The outer shell is made out of recycled plastic panels in timeless night black that suit a modern environment. The smooth surface is easy to clean, and the material needs no additional treatment besides cleaning. As inside

colour, translucent casual grey is frank and carefree. The grey interior is always timeless and elegant, and it blends in beautifully with the environment.

The barrel diameter is 170 cm and water volume 1420 litres. It is suitable for 4- 6 people. The dry weight of the hot tub is 157 kg. The gross heat output of the MACU stove is 40 kW and the net heat output transferred to the water is 29 kW.