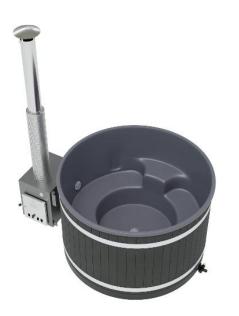

A hot tub that offers comfort and modern style for people who appreciate easy-care products. As a part of Steady hot tub's design the built-in bench makes it easy to bench into and out of the tub. You can rest your back on the specially designed edges of the bench and for two people the it can also be an armrest. The smooth and light coloured surface of the plastic allows LED-lightning to be installed as additional equipment. Factory fitted LED-lightning creates a fabulous atmosphere in the evening twilight.

The hot tub is heated with a shapely external grey Macu heater, suitable for heating medium-sized tubs. It is made out of high-quality marine-grade aluminium.

The outer shell is made out of recycled plastic panels in timeless night black that suit a modern environment. The smooth surface is easy to clean, and the material needs no additional treatment besides cleaning. As inside

colour, translucent casual grey is frank and carefree. The grey interior is always timeless and elegant, and it blends in beautifully with the environment.

The barrel diameter is 170 cm and water volume 1420 litres. It is suitable for 4- 6 people. The dry weight of the hot tub is 157 kg. The gross heat output of the MACU stove is 40 kW and the net heat output transferred to the water is 29 kW.