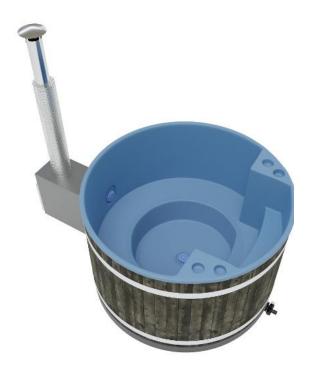

## Cult-si ST-Coal Black, Ocean Blue

The Family hot tub has been developed to take the needs of the whole family into account, regardless of age and physical condition. As part of hot tub's design there a bench that can be used to cool off and children can sit on it more easily. You can rest your back on the specially designed edges of the bench. The design of the bench is ideal to climbing into and out of the hot tub. On top of practicality and easy access the safety is better with the bench.

### Cult-si ST-Coal Black, Ocean Blue

The hot tub is heated with an external grey Cult-si heater, suitable for heating small tubs. It is made out of high-quality marine-grade aluminium.

The outer shell is made out of Finnish spruce panels stained with a dark coal tint, and it keeps its attractive appearance for a long time. As inside colour, ocean blue is velvety smooth with translucent surface. This blue colour makes sailors to relax with blue moments after sunset.

The barrel diameter is 170 cm and water volume 1370 litres. It is suitable for 3-5 people. The dry weight of the hot tub is 141 kg. The gross heat output of the CULT-si stove is 36 kW and the net heat output transferred to the water is 22 kW.