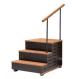

1 kg. The gross heat output of the CULT-si stove is 36 kW and the net heat output transferred to the water is 22 kW.

#### **Technical information**

| CAPACITY (PERSONS) | 3-5                 |
|--------------------|---------------------|
| FILLAGE VOLUME     | 890                 |
| WATER CAPACITY     | 1370                |
| OUTER DIAMETER     | 170 cm              |
| HEIGHT (TUB)       | 110 cm              |
| DEPTH              | 91 cm               |
| WEIGHT             | 141 kg              |
| PRODUCT LENGTH     | 258 cm              |
| PRODUCT WIDTH      | 170 cm              |
| PRODUCT HEIGHT     | 210 cm              |
| PRODUCT CODE       | CFBLST1900CULTSI-BL |



**Heater:** Cult-si

Outer color: ST-Coal Black

Inner color: Ocean Blue



#### Also get accessories









Family staircase, Thermowood

Warmer feelings.