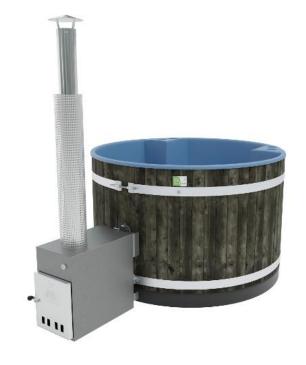

### Cult-si ST-Coal Black, Ocean Blue

The hot tub is heated with an external grey Cult-si heater, suitable for heating small tubs. It is made out of high-quality marine-grade aluminium.

The outer shell is made out of Finnish spruce panels stained with a dark coal tint, and it keeps its attractive appearance for a long time. As inside colour, ocean blue is velvety smooth with translucent surface. This blue colour makes sailors to relax with blue moments after sunset.

The barrel diameter is 170 cm and water volume 1370 litres. It is suitable for 3-5 people. The dry weight of the hot tub is 141 kg. The gross heat output of the CULT-si stove is 36 kW and the net heat output transferred to the water is 22 kW.