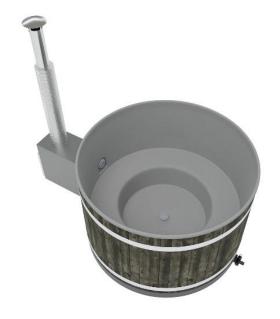

## **Kirami Original Breezy M**

## Cult-si ST-Coal Black, Light Gray

| CAPACITY (PERSONS): | 4-6           |
|---------------------|---------------|
| FILLAGE VOLUME:     | 1060          |
| WATER CAPACITY:     | 1540 l        |
| OUTER DIAMETER:     | 170 cm        |
| HEIGHT (TUB):       | 110 cm        |
| DEPTH:              | 91 cm         |
| WEIGHT:             | 142 kg        |
| PRODUCT LENGTH:     | 258 cm        |
| PRODUCT WIDTH:      | 170 cm        |
| PRODUCT HEIGHT:     | 210 cm        |
| HEATER:             | Cult-si       |
| OUTER COLOR:        | ST-Coal Black |
| INNER COLOR:        | Light Gray    |

The Original product range's Breezy truly is an easy-care product with inside plastic. This enduring model is suitable for all purposes, making it a good choice for any situation. Its size makes Breezy M suitable for the average family, or why not a get-together with a small group of friends! As additional equipment LED-lightning is an option that highlights the plastic's colour. Factory fitted LED-lighting creates a fabulous atmosphere in the evening twilight.

The hot tub is heated with an external grey Cult-si heater, suitable for heating small tubs. It is made out of high-quality marine-grade aluminium.

The outer shell is made out of Finnish spruce panels stained with a dark coal tint, and it keeps its attractive appearance for a long time. Light gray is velvety smooth and delicate dotted inside colour. The soft, vibrant grey

of the interior is always timeless and elegant, and it blends in beautifully with the environment.

The barrel diameter is 170 cm and water volume 1540 litres. It is suitable for 4-6 people. The dry weight of the hot tub is 142 kg. The gross heat output of the CULT-si stove is 36 kW and the net heat output transferred to the water is 22 kW.