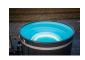

The Original product range's Breezy truly is an easy-care product with inside plastic. This enduring model is suitable for all purposes, making it a good choice for any situation. Its size makes Breezy M suitable for the average family, or why not a get-together with a small group of friends! As additional equipment LED-lightning is an option that highlights the plastic's colour. Factory fitted LED-lighting creates a fabulous atmosphere in the evening twilight.

The hot tub is heated with an external grey Cult-si heater, suitable for heating small tubs. It is made out of high-quality marine-grade aluminium.

The outer shell is made out of Finnish spruce panels stained with a dark coal tint, and it keeps its attractive appearance for a long time. Light gray is velvety smooth and delicate dotted inside colour. The soft, vibrant grey

of the interior is always timeless and elegant, and it blends in beautifully with the environment.

The barrel diameter is 170 cm and water volume 1540 litres. It is suitable for 4-6 people. The dry weight of the hot tub is 142 kg. The gross heat output of the CULT-si stove is 36 kW and the net heat output transferred to the water is 22 kW.