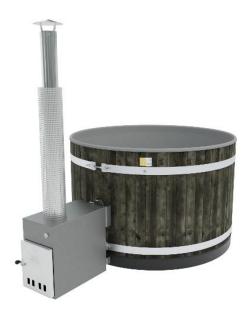

## **Kirami Original Breezy M**

## Cult-si ST-Coal Black, Light Gray

| CAPACITY (PERSONS): | 4-6           |
|---------------------|---------------|
| FILLAGE VOLUME:     | 1060          |
| WATER CAPACITY:     | 1540 l        |
| OUTER DIAMETER:     | 170 cm        |
| HEIGHT (TUB):       | 110 cm        |
| DEPTH:              | 91 cm         |
| WEIGHT:             | 142 kg        |
| PRODUCT LENGTH:     | 258 cm        |
| PRODUCT WIDTH:      | 170 cm        |
| PRODUCT HEIGHT:     | 210 cm        |
| HEATER:             | Cult-si       |
| OUTER COLOR:        | ST-Coal Black |
| INNER COLOR:        | Light Gray    |

The Original product range's Breezy truly is an easy-care product with inside plastic. This enduring model is suitable for all purposes, making it a good choice for any situation. Its size makes Breezy M suitable for the average family, or why not a get-together with a small group of friends! As additional equipment LED-lightning is an option that highlights the plastic's colour. Factory fitted LED-lighting creates a fabulous atmosphere in the evening twilight.

The hot tub is heated with an external grey Cult-si heater, suitable for heating small tubs. It is made out of high-quality marine-grade aluminium.

The outer shell is made out of Finnish spruce panels stained with a dark coal tint, and it keeps its attractive appearance for a long time. Light gray is velvety smooth and delicate dotted inside colour. The soft, vibrant grey

of the interior is always timeless and elegant, and it blends in beautifully with the environment.

The barrel diameter is 170 cm and water volume 1540 litres. It is suitable for 4-6 people. The dry weight of the hot tub is 142 kg. The gross heat output of the CULT-si stove is 36 kW and the net heat output transferred to the water is 22 kW.