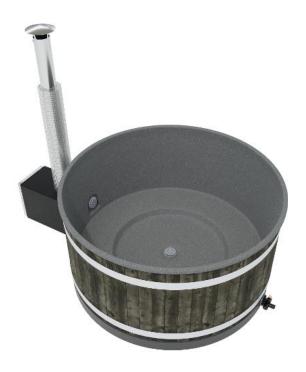

### Micu ST-Coal Black, Gray

MICU heater is a simple outside heater. MICU like the other Kirami heaters is made of high quality marine aluminium. The outer shell is made out of Finnish spruce panels stained with a dark coal tint, and it keeps its attractive appearance for a long time. The soft, vibrant grey of the interior is always timeless and elegant, and it blends in beautifully with the environment. The barrel diameter is 170 cm and water volume 1170 litres. It is suitable for 4 people. The dry weight of the hot tub is 96 kg. The gross heat output of the MICU stove is 30 kW and the net heat output transferred to the water is 19 kW.

#### **Technical information**

| CAPACITY (PERSONS) | 4      |
|--------------------|--------|
| FILLAGE VOLUME     | 850    |
| WATER CAPACITY     | 1170 I |
| OUTER DIAMETER     | 170 cm |
| HEIGHT (TUB)       | 80 cm  |
| DEPTH              | 65 cm  |
| WEIGHT             | 96 kg  |
| PRODUCT LENGTH     | 250 cm |
| PRODUCT WIDTH      | 170 cm |
| PRODUCT HEIGHT     | 190 cm |
| PRODUCT CODE       | 2908   |