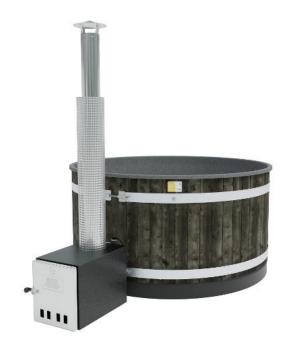

### Micu ST-Coal Black, Gray

MICU heater is a simple outside heater. MICU like the other Kirami heaters is made of high quality marine aluminium. The outer shell is made out of Finnish spruce panels stained with a dark coal tint, and it keeps its attractive appearance for a long time. The soft, vibrant grey of the interior is always timeless and elegant, and it blends in beautifully with the environment. The barrel diameter is 170 cm and water volume 1170 litres. It is suitable for 4 people. The dry weight of the hot tub is 96 kg. The gross heat output of the MICU stove is 30 kW and the net heat output transferred to the water is 19 kW.

#### **Technical information**

| CAPACITY (PERSONS) | 4      |
|--------------------|--------|
| FILLAGE VOLUME     | 850    |
| WATER CAPACITY     | 1170 I |
| OUTER DIAMETER     | 170 cm |
| HEIGHT (TUB)       | 80 cm  |
| DEPTH              | 65 cm  |
| WEIGHT             | 96 kg  |
| PRODUCT LENGTH     | 250 cm |
| PRODUCT WIDTH      | 170 cm |
| PRODUCT HEIGHT     | 190 cm |
| PRODUCT CODE       | 2908   |