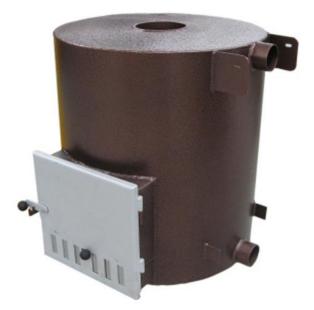

With a power rating of 42 Kw, TUBE is Kirami's most powerful round external hot tub heater. Available for both wood and plastic hot tubs. The standard TUBE model is right-handed, but a left-handed model is also available.

The hot tub is heated with an extremely efficient Tube heater, rounded in shape and bronze in colour; it heats even large tubs quickly. It is made out of high-quality marine-grade aluminium.

Product code: TUBE-ALU Harvia code: KIR-814