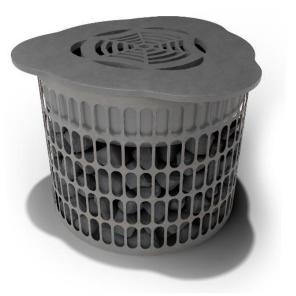

When you combine the Roasty Boss pot, the Iron Monster frying plate and the redesigned, stylish stainless steel Iron Monster stand, you get the Iron Monster grill. The grate, which works as a base for the grill, can be filled with stones to match the surroundings or kept as a grate. The grill stand is always unique and is created as a byproduct during the manufacture of other Kirami products. So the look of the stand may vary. All parts of the grill are also available separately.

Product code: OS-IRRB Harvia code: KIR-2619