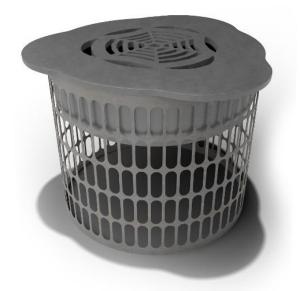

When you combine the Roasty Boss pot, the Iron Monster frying plate and the redesigned, stylish stainless steel Iron Monster stand, you get the Iron Monster grill. The grate, which works as a base for the grill, can be filled with stones to match the surroundings or kept as a grate. The grill stand is always unique and is created as a byproduct during the manufacture of other Kirami products. So the look of the stand may vary. All parts of the grill are also available separately.

Product code: OS-IRRB Harvia code: KIR-2619