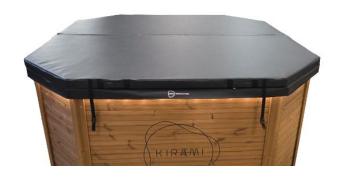

## Kirami Covers for angular hot tubs

WEIGHT: 19 kg
PRODUCT LENGTH: 248 cm
PRODUCT WIDTH: 248 cm
PRODUCT HEIGHT: 7 cm

Durable and high-quality insulated covers for angular hot tubs. A cover is especially useful accessory, with it you can speed up heating of your hot tub, keep the water hot for a longer time and optimize heating performance on the following day. The cover also protects your hot tub from debris and with a cover your hot tub remains clean when empty, and as well it protects inner parts of hot tub from UV-radiation. The cover improves safety especially for families with children and pets. The cover has been standardized (EN 17125) as a safety cover.

This durable insulated cover features an artificial leather finish and is compatible with Grandy Minipool which have external heater. The cover can also be folded in half and features built-in handles on sides, making it easy to lift and handle. Locking mechanism includes four buckled straps with safety locks which are included with the cover.