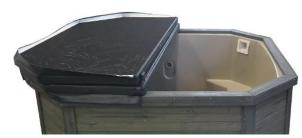

This durable insulated cover features an artificial leather finish and is compatible with Grandy Minipool which have external heater. The cover can also be folded in half and features built-in handles on sides, making it easy to lift and handle. Locking mechanism includes four buckled straps with safety locks which are included with the cover.