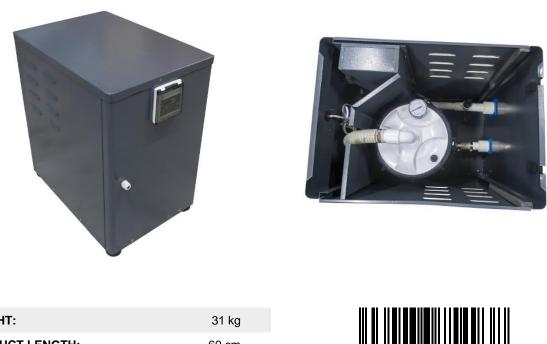

## Kirami Tubtainer sustainer unit

| WEIGHT:         | 31 kg |
|-----------------|-------|
| PRODUCT LENGTH: | 60 cm |
| PRODUCT WIDTH:  | 41 cm |
| PRODUCT HEIGHT: | 65 cm |

Easy to use hot tub sustaining heater and filter combo. The unit consist of electric heater, circulation pump, filter and user panel. The idea is to maintain the set temperature in the tub easily and with low cost. Maintaining the temperature costs tens of Euro cents per day depending of the outside temperatures. The water in the tub stays usable for a long period of time with the integrated filter when you use the needed chemicals in the tub. The filter is easily changeable cartridge. Wanted temperature is set on the user panel and thermostat controls the temperature. Electric heating is a good option when firewood heating is not possible.

System is built inside a nice metallic casing.

Note that the device does not include a connecting cable or RCD

Since the product is in the scope of standard EN 60335-2-60:2003. It must be fixed or half fixed installed to electric supply. The installation shall be carried out by a person with local permissions and qualifications.