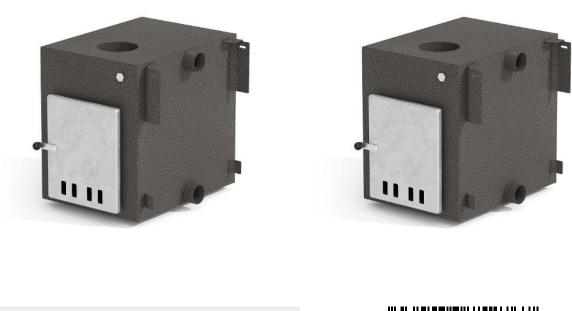

Macu is Kirami's popular 29 kW external hot tub heater. The heater's power output makes it ideal for mediumsized hot tubs.

All Kirami hot tub heaters are manufactured in our own production facility out of high-quality AlMg3 marine aluminium, which boasts excellent thermal conductivity. Each and every one of our hot tub heaters is pressure tested before going on sale. 150mm chimney is suitable for this heater.

The hot tub is heated with a shapely external grey Macu heater, suitable for heating medium-sized tubs. It is made out of high-quality marine-grade aluminium.

Product code: MACU Harvia code: KIR-1574