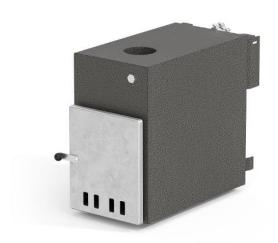

## Cult-si

| WATER CAPACITY: | 54 I    |
|-----------------|---------|
| WEIGHT:         | 34 kg   |
| PRODUCT LENGTH: | 71 cm   |
| PRODUCT WIDTH:  | 34 cm   |
| PRODUCT HEIGHT: | 58 cm   |
| HEATER ·        | Cult-si |

The CULT heater is Kirami's most popular external 22 kW stove heater for hot tubs. The heater is suitable for heating small tubs.

All Kirami hot tub heaters are manufactured in our own production facility out of high-quality AlMg3 marine aluminium, which boasts excellent thermal conductivity. Each and every one of our hot tub heaters is pressure tested before going on sale. 120mm chimney is suitable for this heater.

The hot tub is heated with an external grey-coloured Cult heater, suitable for heating small tubs. It is made out of high-quality marine-grade aluminium.

Product code: CULTSI Harvia code: KIR-1717