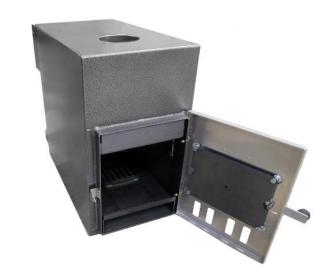

The CULT heater is Kirami's most popular external 22 kW stove heater for hot tubs. The heater is suitable for heating small tubs.

All Kirami hot tub heaters are manufactured in our own production facility out of high-quality AlMg3 marine aluminium, which boasts excellent thermal conductivity. Each and every one of our hot tub heaters is pressure tested before going on sale. 120mm chimney is suitable for this heater.

The hot tub is heated with an external grey-coloured Cult heater, suitable for heating small tubs. It is made out of high-quality marine-grade aluminium.

Product code: CULTSI Harvia code: KIR-1717