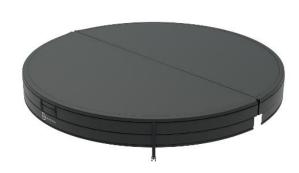

## Kirami Round insulated Cover

| OUTER DIAMETER: | 203 cm |
|-----------------|--------|
| WEIGHT:         | 14 kg  |
| PRODUCT LENGTH: | 203 cm |
| PRODUCT WIDTH:  | 203 cm |
| PRODUCT HEIGHT: | 7 cm   |

Durable and high-quality insulated covers for round hot tubs with dedicated versions for both external and internal heaters. A cover is especially useful accessory, with it you can speed up heating of your hot tub, keep the water hot for a longer time and optimize heating performance on the following day. The cover also protects your hot tub from debris and with a cover your hot tub remains clean when empty, and as well it protects inner parts of hot tub from UV-radiation. The cover improves safety especially for families with children and pets. The cover has been standardized (EN 17125) as a safety cover.

This durable insulated cover features an artificial leather finish and is compatible with the round L-sized (200cm) hot tubs which have external heater. The cover can also be folded in half and features built-in handles on sides, making it easy to lift and handle. Locking mechanism includes four buckled straps with safety locks which are included with the cover.