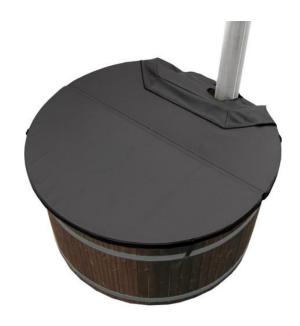

## Kirami Round insulated Cover

| OUTER DIAMETER: | 223 cm |
|-----------------|--------|
| WEIGHT:         | 22 kg  |
| PRODUCT LENGTH: | 223 cm |
| PRODUCT WIDTH:  | 223 cm |
| PRODUCT HEIGHT: | 7 cm   |

Durable and high-quality insulated covers for round hot tubs with dedicated versions for both external and internal heaters. A cover is especially useful accessory, with it you can speed up heating of your hot tub, keep the water hot for a longer time and optimize heating performance on the following day. The cover also protects your hot tub from debris and with a cover your hot tub remains clean when empty, and as well it protects inner parts of hot tub from UV-radiation. The cover improves safety especially for families with children and pets. The cover has been standardized (EN 17125) as a safety cover.

This durable insulated cover features an artificial leather finish and is compatible with Kirami Original Woody XL Sub hot tubs (220 cm) that use an internal heater. The heater side of the fence is covered with a separate leather part, which is attached to the cover using adhesive tape. The leather part must be removed during heating. The cover is attached to the hot tub using four buckled straps, which are included in the delivery. The cover can also be folded in half and features built-in handles on sides, making it easy to lift and handle. Locking mechanism includes four buckled straps with safety locks which are included with the cover.