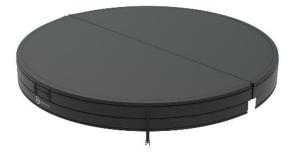

## Kirami Round insulated Cover

| OUTER DIAMETER: | 173 cm |
|-----------------|--------|
| WEIGHT:         | 10 kg  |
| PRODUCT LENGTH: | 173 cm |
| PRODUCT WIDTH:  | 173 cm |
| PRODUCT HEIGHT: | 7 cm   |

This durable insulated cover features an artificial leather finish and is compatible with the round M-sized(170cm) hot tubs which have external heater. The cover can also be folded in half and features built-in handles on sides, making it easy to lift and handle. Locking mechanism includes four buckled straps with safety locks which are included with the cover.