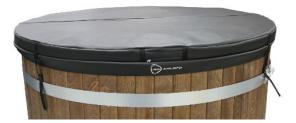

Durable and high-quality insulated covers for round hot tubs with dedicated versions for both external and internal heaters. A cover is especially useful accessory, with it you can speed up heating of your hot tub, keep the water hot for a longer time and optimize heating performance on the following day. The cover also protects your hot tub from debris and with a cover your hot tub remains clean when empty, and as well it protects inner parts of hot tub from UV-radiation. The cover improves safety especially for families with children and pets. The cover has been standardized (EN 17125) as a safety cover.

This durable insulated cover features an artificial leather finish and is compatible with the round M-sized(170cm) hot tubs which have external heater. The cover can also be folded in half and features built-in handles on sides, making it easy to lift and handle. Locking mechanism includes four buckled straps with safety locks which are included with the cover.