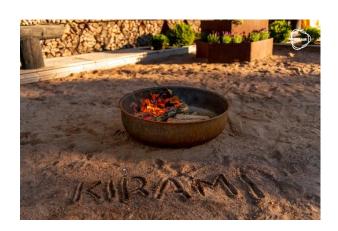

The sturdy Roasty Boss pot can also be used as an outdoor fireplace to bring light and atmosphere to the darkening nights on a beach or on your patio. The robust Roasty Boss is a Finnish product, entitled to use the Key Flag Symbol.