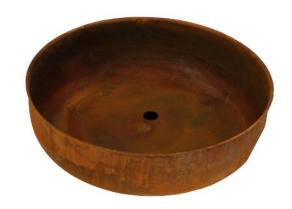

## **Kirami Roasty Boss pot**

| WEIGHT:         | 18.9 kg |
|-----------------|---------|
| PRODUCT LENGTH: | 76 cm   |
| PRODUCT WIDTH:  | 76 cm   |
| PRODUCT HEIGHT: | 21 cm   |

The Roasty Boss range of Kirami's Outstanding product family includes a basic pot made of COR-TEN® steel as well as better-equipped grills. Roasty Boss products are made of cold-rolled, weatherproof COR-TEN® steel, the surface of which develops a rust-like patina over time, serving as a durable protective layer for the metal underneath. Before the protective layer is formed, some rust will come off the steel surface with rainwater.

The sturdy Roasty Boss pot can also be used as an outdoor fireplace to bring light and atmosphere to the darkening nights on a beach or on your patio. The robust Roasty Boss is a Finnish product, entitled to use the Key Flag Symbol.