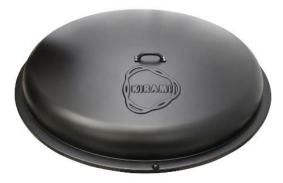

## Kirami ABS cover

| OUTER DIAMETER: | 171 cm |
|-----------------|--------|
| WEIGHT:         | 12 kg  |
| PRODUCT LENGTH: | 171 cm |
| PRODUCT WIDTH:  | 171 cm |
| PRODUCT HEIGHT: | 35 cm  |

Kirami's product range includes recyclable ABS-plastic cover (Acrylonitrile butadiene styrene) for most of hot tub models. A cover is especially useful accessory, with it you can speed up heating of your hot tub, keep the water hot for a longer time and optimize heating performance on the following day. The cover also protects your hot tub from debris and with a cover your hot tub remains clean when empty, and as well it protects inner parts of hot tub from UV-radiation. The cover improves safety especially for families with children and pets.

A cover manufactured from ABS-plastic fits M-size (170cm) Kirami hot tubs which uses an external heater. The cover has strong handle that makes handling it easier.

With the fastening kit cover stays better on top of hot tub. Fastening kit with three rubber straps, knobs and screws are delivered with the cover. As an accessory we have a safety lock to offer which allows you to lock the cover. Locking not only prevents small children accessing to the hot tub but also stops prohibited usage.