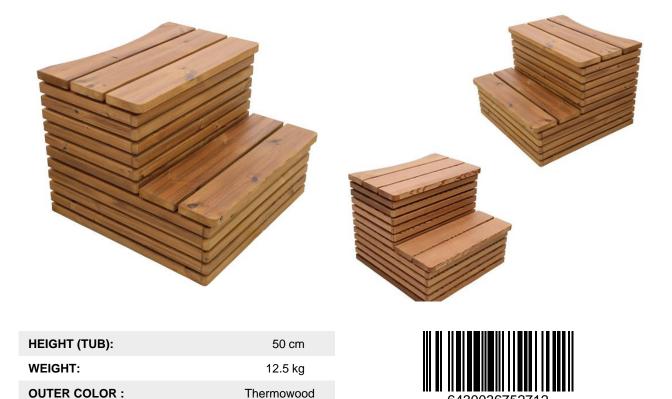

Wooden DELUX steps are available in Western Red Cedar and ThermoWood.

A set of steps is the ideal accessory for complementing and adding the finishing touch to your hot tub. Steps also make getting in and out of your hot tub safer, and with a range of models to choose from, you're sure to find a set to your liking. Kirami offers an extensive range of steps compatible with all hot tub models.

The heat-treated pine used in the outer shell is a Finnish alternative for dark-coloured imported wood. ThermoWood is a high-quality, long-lasting material with a warm brown colour that maintains its shape well.

Product code: TWR50DL Harvia code: KIR-1445