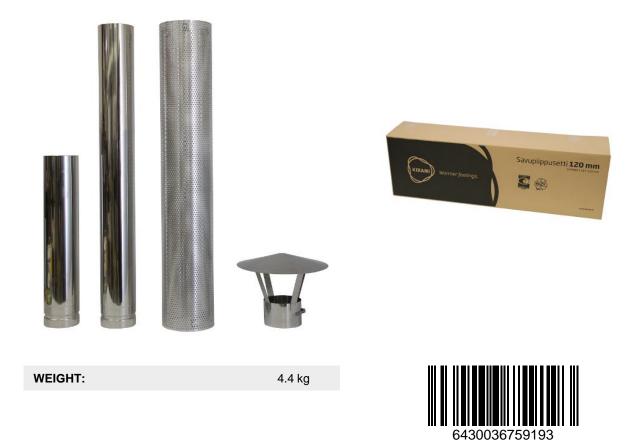

Our high-quality factory-made pipes are made out of acid-proof stainless steel. The set is compatible with SUB LT and CULT heaters that have a 120 mm diameter chimney connection. The set contains all the basic parts of the chimney.

## Set contains:

- 1 x 1m chimney pipe
- 1 x 0.5m chimney pipe
- 1 x 1m heat protection shield
- 1 x hat

Product code: CP120X1500 Harvia code: KIR-1249