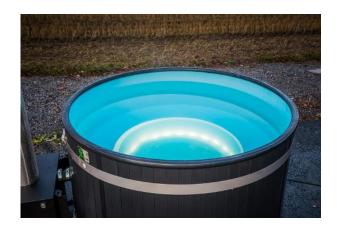

## Kirami Legroom led coronas

**WEIGHT:** 1.14 kg

6430036754846

As nights grow dark, the lights are lit and the mood brightens. The LED lights are available for Kirami's translucent tubs that create magical spa moments. The LED lighting system, available as an accessory, illuminates the bottom part of the hot tub with the lights shining through the translucent interior material. The solution is safe, as the LEDs are embedded between the insulation and the liner of the hot tub, ensuring that none of the system's components come into contact with water. The light shines through the translucent interior material, with no need to make any holes in the tub. LED lights are made in Finland. The LED lights are factory fitted which means that they need to be ordered with a hot tub.

LED lights for the translucent interiors of Kirami's M size hot tubs.

Product code: LED-FL01 Harvia code: KIR-2467