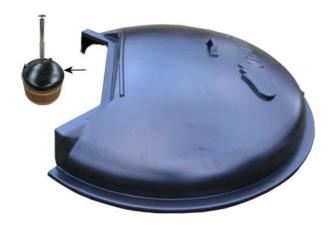

## Kirami Two-piece plastic cover, SUB/SIDE

| WEIGHT:         | 15 kg  |
|-----------------|--------|
| PRODUCT LENGTH: | 150 cm |
| PRODUCT WIDTH:  | 174 cm |
| PRODUCT HEIGHT: | 35 cm  |

Kirami's product range includes recyclable ABS-plastic cover (Acrylonitrile butadiene styrene) for most of hot tub models. A cover is especially useful accessory, with it you can speed up heating of your hot tub, keep the water hot for a longer time and optimize heating performance on the following day. The cover also protects your hot tub from debris and with a cover your hot tub remains clean when empty, and as well it protects inner parts of hot tub from UV-radiation. The cover improves safety especially for families with children and pets.

An ABS plastic cover for 170 cm Kirami hot tubs that use an internal heater (SUB, Sub LT and SIDE). This hot tub side cover covers most of the hot tub, leaving only the chimney and the heater visible.

In order to cover the entire hot tub, you will also need a separate heater side cover, sold separately.

Product code: PC1900-2/3 Harvia code: KIR-263