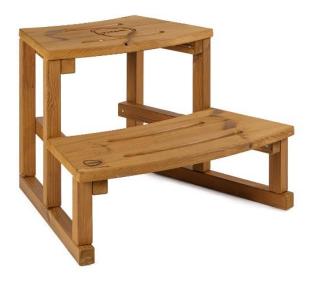

## Kirami Step-A-Round steps

| WEIGHT:         | 8.6 kg     |
|-----------------|------------|
| PRODUCT LENGTH: | 71 cm      |
| PRODUCT WIDTH:  | 80 cm      |
| PRODUCT HEIGHT: | 48 cm      |
| OUTER COLOR :   | Thermowood |

Designed to fit around your hot tub, Step-A-Round steps can be placed next to each other to form a wide and stylish accessway to your hot tub. The steps are delivered pre-assembled, making them quick and easy to install. Step-A-Round steps are designed to fit Kirami's M-sized round hot tubs. The steps are 50 cm high.

The heat-treated pine used in the outer shell is a Finnish alternative for dark-coloured imported wood. ThermoWood is a high-quality, long-lasting material with a warm brown colour that maintains its shape well.