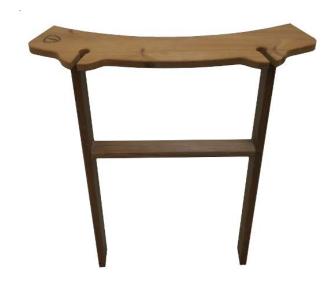

## Kirami Drink Arc with legs, TUBE

A drink Arc with legs for TUBE heaters to which you can easily put your drinks and snacks. On the Arc there is slots for two wine glasses to which glasses are easy to slip and in the slots the glasses will stand better. Drink Arc conforms perfectly the contours of your hot tub and the legs will cover beautifully the heater's connections.

The heat-treated pine used in the outer shell is a Finnish alternative for dark-coloured imported wood. ThermoWood is a high-quality, long-lasting material with a warm brown colour that maintains its shape well.