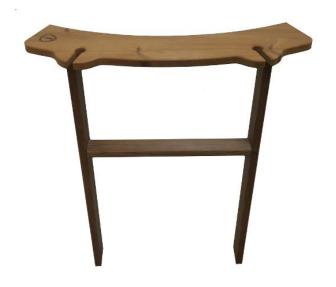

## Kirami Drink Arc with legs

Thermowood

| WEIGHT:         | 4 kg       |
|-----------------|------------|
| PRODUCT LENGTH: | 23 cm      |
| PRODUCT WIDTH:  | 83 cm      |
| PRODUCT HEIGHT: | 101 cm     |
| OUTER COLOR :   | Thermowood |

A drink Arc with legs for square shaped Kirami heaters to which you can easily put your drinks and snacks. On the Arc there is slots for two wine glasses to which glasses are easy to slip and in the slots the glasses will stand better. Drink Arc conforms perfectly the contours of your hot tub and the legs will cover beautifully the heater's connections.

The heat-treated pine used in the outer shell is a Finnish alternative for dark-coloured imported wood. ThermoWood is a high-quality, long-lasting material with a warm brown colour that maintains its shape well.