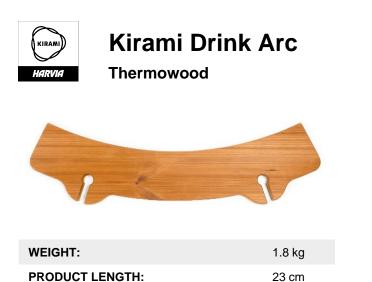

The spacious and stylish Drink Arc shelf is the perfect place for holding your drinks and light snacks. The holder is equipped with easy-to-use slots especially designed for holding stemmed wine glasses. The Drink Arc conforms perfectly to the contours of your hot tub. You can also add several of the curved shelves around your hot tub, providing enough surface area and glass slots even for large groups.

83 cm

10 cm

Thermowood

Fits M-size (170cm) Kirami hot tubs.

The heat-treated pine used in the outer shell is a Finnish alternative for dark-coloured imported wood. ThermoWood is a high-quality, long-lasting material with a warm brown colour that maintains its shape well.