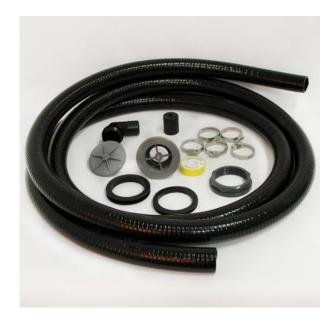

## Kit contents:

- Lead-in 2½"outer thread x 1½"inner thread (M6 for inner thread plug)
- Gaskets, 3mm and 8mm to the wall
- Nut 21/2" inner thread
- 3 pcs protection grid for inlets/outlets in the tub
- 3 pcs M6 bolts for grill installation

o The above will be installed to the barrel, in case the filter is purchased at the same time with the barrel.

• 1 pcs 1 1/2"uk/38mm hose coupling 90 degrees

- Pipe tape roll
- Pipe 5m (in one piece, the colour may vary)
- A short discharge plug and lock bolt for discharge.
- Lead-in plug M6 outer thread