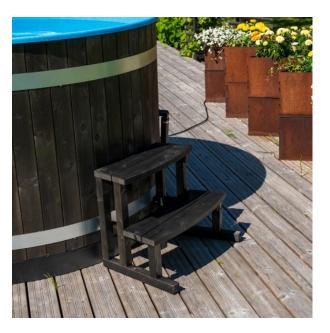

Kirami's wooden, 48-cm high Stepin steps conform to the contours of your hot tub, making them the ideal accessory for complementing and adding the finishing touch to your hot tub. Adding a set of steps also makes getting in and out of your hot tub safer. These light yet durable steps are delivered pre-assembled, making them easy to install.

The outer shell is made out of Finnish spruce panels stained with a dark coal tint, and it keeps its attractive appearance for a long time.

Product code: 2723 Harvia code: KIR-2723