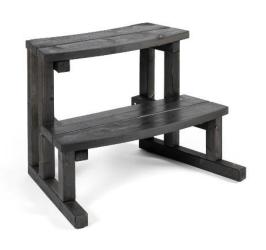

## Kirami Wooden Stepin steps

**ST-Coal Black** 

| HEIGHT (TUB):   | 48 cm         |
|-----------------|---------------|
| WEIGHT:         | 6 kg          |
| PRODUCT LENGTH: | 41 cm         |
| PRODUCT WIDTH:  | 66 cm         |
| PRODUCT HEIGHT: | 48 cm         |
| OUTER COLOR :   | ST-Coal Black |

Kirami's wooden, 48-cm high Stepin steps conform to the contours of your hot tub, making them the ideal accessory for complementing and adding the finishing touch to your hot tub. Adding a set of steps also makes getting in and out of your hot tub safer. These light yet durable steps are delivered pre-assembled, making them easy to install.

The outer shell is made out of Finnish spruce panels stained with a dark coal tint, and it keeps its attractive appearance for a long time.

Product code: 2723 Harvia code: KIR-2723