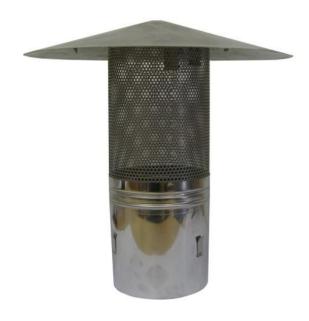

## Kirami Chimney hats with sparknet

**WEIGHT:** 1.06 kg

Chimney caps with a spark arrestor mesh for Kirami chimneys.

Kirami heaters can be equipped with a range of chimneys made from acid-proof stainless steel, with a diameter of 120 or 150 mm. A chimney should always be topped with a suitable stainless steel chimney cap, which also helps eliminate sparks.

Our high-quality factory-made pipes are made out of acid-proof stainless steel. A chimney cap equipped with a spark arrestor mesh for 120 mm diameter chimneys used with SUB LT and CULT heaters. The spark arrestor mesh reduces the risk of sparks spreading to the surrounding environment. Please note that the fine mesh clogs easily, especially when using smoky firewood, as a result of which it must be cleaned regularly.