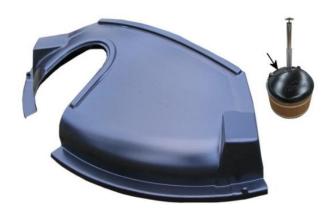

An ABS plastic cover for heaters, compatible with 170 cm Kirami hot tubs that use an internal heater (SUB, Sub LT and SIDE). This cover part is meant to only cover the smaller heater side of the hot tub. To cover the entire tub you will also need the larger tub side cover, sold separately. The heater side cover cannot be used without the tub side cover. The heater side cover is fastened to the tub side cover using the fastening kit delivered with the tub side cover. The pieces of the fastening kit are attached to the heater side cover when it is used.