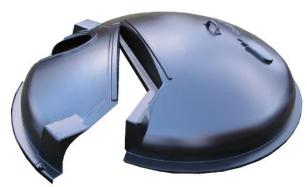

## Kirami Two-piece plastic cover, SUB/SIDE

| WEIGHT:         | 3.5 kg |
|-----------------|--------|
| PRODUCT LENGTH: | 40 cm  |
| PRODUCT WIDTH:  | 120 cm |
| PRODUCT HEIGHT: | 30 cm  |

Kirami's product range includes recyclable ABS-plastic cover (Acrylonitrile butadiene styrene) for most of hot tub models. A cover is especially useful accessory, with it you can speed up heating of your hot tub, keep the water hot for a longer time and optimize heating performance on the following day. The cover also protects your hot tub from debris and with a cover your hot tub remains clean when empty, and as well it protects inner parts of hot tub from UV-radiation. The cover improves safety especially for families with children and pets.

An ABS plastic cover for heaters, compatible with 170 cm Kirami hot tubs that use an internal heater (SUB, Sub LT and SIDE). This cover part is meant to only cover the smaller heater side of the hot tub. To cover the entire tub you will also need the larger tub side cover, sold separately. The heater side cover cannot be used without the tub side cover. The heater side cover is fastened to the tub side cover using the fastening kit delivered with the tub side cover. The pieces of the fastening kit are attached to the heater side cover when it is used.