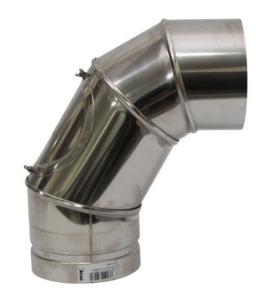

## Kirami Chimneys corner pieces, with 0-90 degrees

**WEIGHT:** 0.72 kg

Chimneys adjustable corner pieces, with 0-90 degrees

Kirami heaters can be equipped with a range of chimneys made from acid-proof stainless steel, with a diameter of 120 or 150 mm. Our range of chimneys includes ready-made sets, individual spare parts and a variety of extension pipes. Meanwhile adjustable corner pieces, with 0–90 degrees, make it easier to build optimal chimney solutions for difficult spots, such as when your hot tub is located under a roof or near a wall.

Our high-quality factory-made pipes are made out of acid-proof stainless steel. Extension piece for adding corners to a heater chimney. The corner piece can be adjusted to lead the chimney pipe away from a roof or a wall, for example.

Product code: CM120-90 Harvia code: KIR-1353