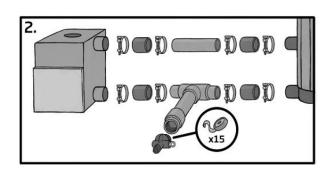

## Kirami Kirami middle outlet kit

| WEIGHT:         | 3 kg  |
|-----------------|-------|
| PRODUCT LENGTH: | 38 cm |
| PRODUCT WIDTH:  | 26 cm |
| PRODUCT HEIGHT: | 60 cm |

Installing a middle outlet kit between the heater and the tub may help you place the tub on a terrace. The standard option for emptying the water out of the tub is on the opposite side from the heater. With a middle outlet kit, the tub can be emptied from the same side as the heater. The middle outlet kit is available for plastic tubs.

The kit contains all the parts you need to install an outlet valve between the heater and the tub. The product does not include a Kirami outlet valve; the outlet valve included with the hot tub is moved to the middle outlet. The tub's discharge pipe is closed with a plug provided with the kit. Distance between the heater and tub will be 36cm after installing the kit.