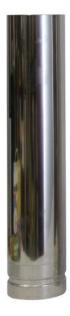

## Kirami Chimney 500 mm

WEIGHT: 1.04 kg

Chimney extension pipe, 500 mm.

Kirami heaters can be equipped with a range of chimneys made from acid-proof stainless steel, with a diameter of 120 or 150 mm. Our range of chimneys includes ready-made sets, individual spare parts and a variety of extension pipes. Straight extension pipes allow you to conduct smoke away from the hot tub more effectively for a smoke-free bathing experience.

Our high-quality factory-made pipes are made out of acid-proof stainless steel. Chimney pipe 0,5 m, 120 mm diameter. Compatible with SUB LT and CULT heaters. Straight extension pipes allow you to conduct smoke away from the hot tub more effectively for a smoke-free bathing experience.